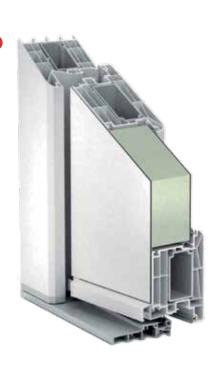

### Doors

### Perfection in every detail

You will experience the high quality of our residential doors in your daily routine. The particularly deep lock offset ("backset") of max 2 11/64" ensures the greatest level of comfort and ergonomics for every opening cycle.

- Best thermal insulation values thanks to the six chamber thermo center seal system
- Barrier free building with enhanced sound insulation.
- Superior stability in the form of perfectly designed reinforcement profiles
- Protection against forced entry can be configured to individual wishes and needs
- Unlimited design potential