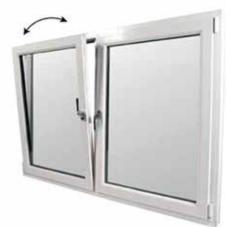

# Tilt & Turn

Window in turn action state. Handle turns 90° to open the window in the turn state.

Window in tilt action state. Handle turns 180° to open the window in the tilt state.