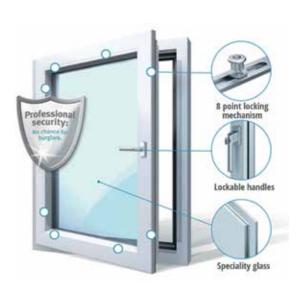

#### High Security

Our steel reinforced frame and multiple locking point system provides a security level unmatched by any standard available product.

#### GREATER SPACE AND STABILITY FOR SOUND INSULATION AND SECURITY

88 mm system depth for maximised sound insulation.
Wide 24–54 mm glazing range for triple and special functional panes.
Backlocked and supported locking plates for excellent protection against forced entry.