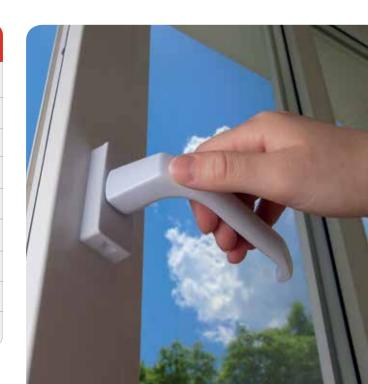

# Tilt & Turn

Window in turn action state. Handle turns 90° to open the window in the turn state.

Window in tilt action state. Handle turns 180° to open the window in the tilt state.

# Easy and fast single hand operation

Our hardware allows user to easily switch from closed to fully open position or select from multiple levels of ventilation with just a single hand.

# Ever forget to close your windows when you left your home?

Unlike double hung or casement windows our system doesn't allow the window to be opened from the outside even when left in ventilation position. In order to change the position, the window has to be closed entirely from the inside and the handle has to be turned to desired position.