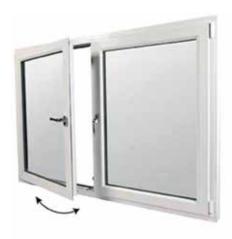

# Tilt & Turn

Window in turn action state. Handle turns 90° to open the window in the turn state.

Window in tilt action state. Handle turns 180° to open the window in the tilt state.