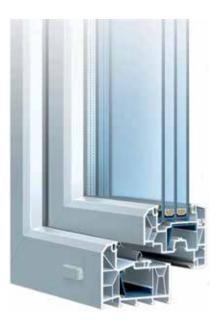

# Our products top features

Triple glazing glass filled with argon or krypton gas for the best energy savings

Aluminium Clip for even bigger color selection, material protection and better energy savings

Vinyl sealant for better glass insulation and less condensation

Removable trim for easy glass replacement

Reinforcement steel for bigger material stability, security and protection

5 seal system for better water and air infiltration protection

5-8 chamber system, each with its own ecosystem for superior insulation