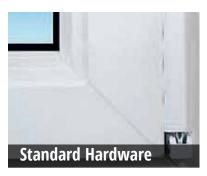

## Standard vs Hidden hardware

- Standard hardware hinges are exposed and have to have cover caps
- Allows the window to be opened up to 180 degrees
- · Easy to operate