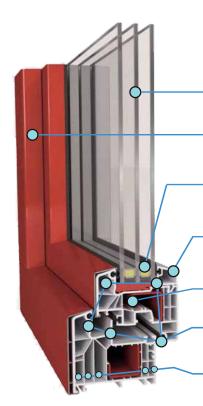

# Our products top features

Triple glazing glass filled with argon or krypton gas for the best energy savings

Aluminium Clip for even bigger color selection, material protection and better energy savings

Vinyl sealant for better glass insulation and less condensation

Removable trim for easy glass replacement

Reinforcement steel for bigger material stability, security and protection

5 seal system for better water and air infiltration protection

5-8 chamber system, each with its own ecosystem for superior insulation