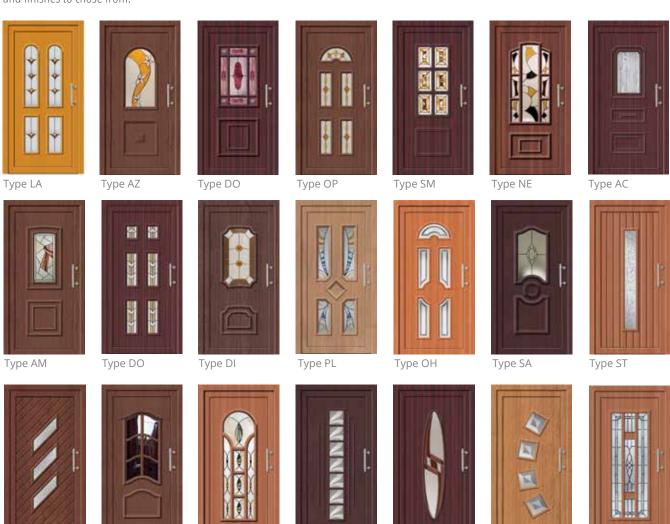

# Entry door panels

Our large variety of door panel styles and decorative glass will allow you to play with your imagination. All of the panels are filled with high density foam with high R-value. The skin of the panel is made out of PVC-U material ensuring long life with no maintenance and many colors and finishes to chose from.

Type CI

Type BE

Type SZ

Type MO

Туре КА

Type LO

Type NI