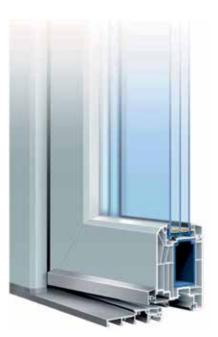

# Frame profiles

### Energy One

The solution for all architectural styles features an offset arrangement of frame and sash and an attractively lean visible sight line to provide great potential for elaborate facade designs. Yet its convincing advantages are not only visual.

#### **WEATHER SEAL**

This system features two seal levels. An internal and external permanently elastic weather seal provides the perfect protection between the sash and the window frame. Further advantage: the window's rebate is very easy to clean.