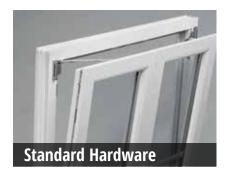

## Standard vs Hidden hardware

- Standard hardware hinges are exposed and have to have cover caps
- Allows the window to be opened up to 180 degrees
- · Easy to operate