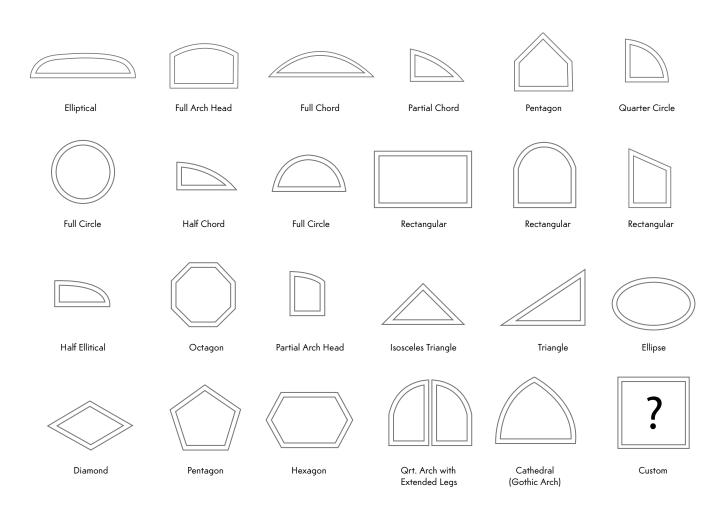

# Custom solution

Our products are manufactured with highly stable PVC-U material that is heated to high temperature, which allows it to be shaped to virtually any configuration. Structural steel is added to the inside of the frames for additional stability. All of our products are custom made per order, so there is no such thing as a custom charge.