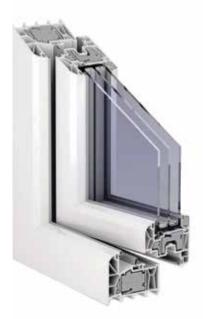

# Our products top features

Triple glazing glass filled with argon or krypton gas for the best energy savings

Aluminium Clip for even bigger color selection, material protection and better energy savings

Vinyl sealant for better glass insulation and less condensation

Removable trim for easy glass replacement

Reinforcement steel for bigger material stability, security and protection

5 seal system for better water and air infiltration protection

5-8 chamber system, each with its own ecosystem for superior insulation