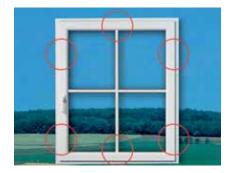

# Tilt & Turn

Window in turn action state. Handle turns 90° to open the window in the turn state.

Window in tilt action state. Handle turns 180° to open the window in the tilt state.

# Easy and fast single hand operation

Our hardware allows user to easily switch from closed to fully open position or select from multiple levels of ventilation with just a single hand.