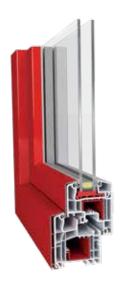

# Our products top features

Triple glazing glass filled with argon or krypton gas for the best energy savings

Aluminium Clip for even bigger color selection, material protection and better energy savings

Vinyl sealant for better glass insulation and less condensation

Removable trim for easy glass replacement

Reinforcement steel for bigger material stability, security and protection

5 seal system for better water and air infiltration protection

5-8 chamber system, each with its own ecosystem for superior insulation