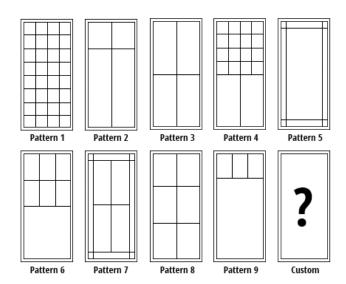

# Grille options

Our product offers an attractive variety of grilles between the glass patterns and options to add style and curb appeal to your windows and doors, while maintaining easy cleaning.

With our custom pattern option the possibilities are virtually unlimited.

Contour Grille Sizes: 1", 3/4", 1/4"

**Grille Color Options:** We offer over 20 grille color options.

Ask our representative for more info.