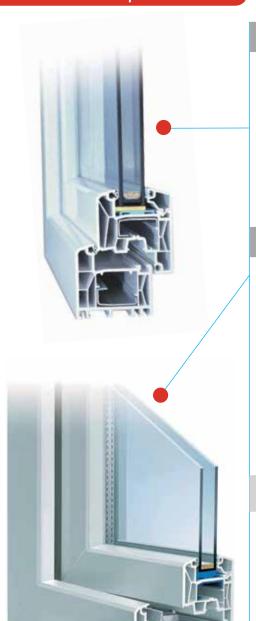

# Our products top features

Triple glazing glass filled with argon or krypton gas for the best energy savings

Aluminium Clip for even bigger color selection, material protection and better energy savings

Vinyl sealant for better glass insulation and less condensation

Removable trim for easy glass replacement

Reinforcement steel for bigger material stability, security and protection

5 seal system for better water and air infiltration protection

5-8 chamber system, each with its own ecosystem for superior insulation