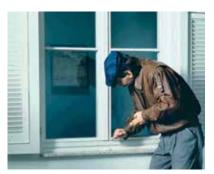

# Ever forget to close your windows when you left your home?

Unlike double hung or casement windows our system doesn't allow the window to be opened from the outside even when left in ventilation position. In order to change the position, the window has to be closed entirely from the inside and the handle has to be turned to desired position.