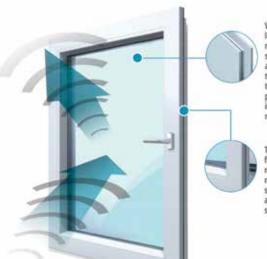

#### Noise Reduction

Multiple point locking mechanism combined with several seals, gaskets and active sound insulating glazing provides for superior sound reduction.

Windows with active insulating glazing help to save resources. Beside their considerably enhanced solar and heat insulation and their optimal transparency to light, these windows provide the optimal sound insulation and reduction in noise level up to 45 dB.

The main task of the frame is to safeguard the mechanical stability needed for the active sound insulating glazing and to maintain the pressure on the gasket.