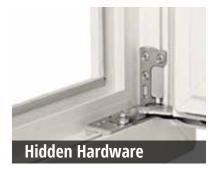

# Hidden hardware increases burglar resistant security in the hinge area

- Prevents thermal bridges
- Perfect impermeability
- No cover caps necessary
- · Lateral adjustment of stay hinges and pivot posts without loosening screws
- Three-dimensional adjustments of the pivot post
- Integrated adjustment of the opening angle (90° or 95°)